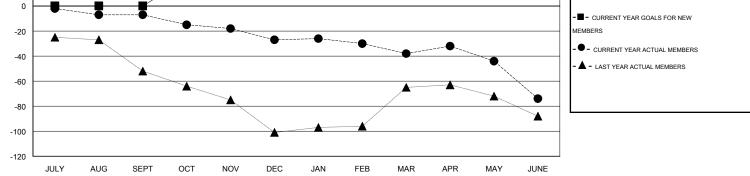

## HAL GRIFFIN CNAT.

| GMT: HAL GF           | RIFFIN           |           | LOCATIO          | N MISSOURI       |                       |                    |                                     |                    | GMT CA 1         |
|-----------------------|------------------|-----------|------------------|------------------|-----------------------|--------------------|-------------------------------------|--------------------|------------------|
| Clubs                 |                  |           |                  |                  | Members               |                    |                                     |                    |                  |
| RESULTS FOR 2014-2015 |                  |           |                  |                  | RESULTS FOR 2014-2015 |                    |                                     |                    |                  |
| QUARTER               | NEW CLUB<br>GOAL | NEW CLUBS | DROPPED<br>CLUBS | NET<br>GAIN/LOSS | QUARTER               | NEW MEMBER<br>GOAL | CHARTER AND<br>NEW MEMBERS<br>ADDED | DROPPED<br>MEMBERS | NET<br>GAIN/LOSS |
| JULY/AUG/SEPT         | 0                | 0         | 1                | -1               | JULY/AUG/SEPT         | 0                  | 56                                  | 63                 | -7               |
| OCT/NOV/DEC           | 1                | 0         | 0                | 0                | OCT/NOV/DEC           | 22                 | 12                                  | 32                 | -20              |
| JAN/FEB/MAR           | 0                | 0         | 0                | 0                | JAN/FEB/MAR           | 0                  | 20                                  | 31                 | -11              |
| APR/MAY/JUNE          | 0                | 0         | 0                | 0                | APR/MAY/JUNE          | 0                  | 19                                  | 55                 | -36              |