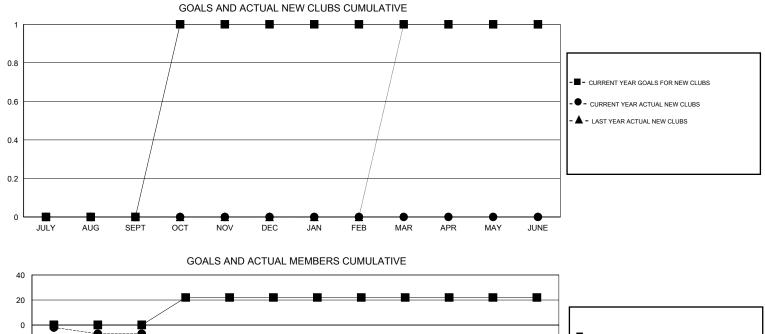

## HAL GRIFFIN CNAT.

| GMT: HAL GF           | RIFFIN           |           | LOCATIO          | N MISSOURI       |                       |                    |                                     |                    | GMT CA 1         |
|-----------------------|------------------|-----------|------------------|------------------|-----------------------|--------------------|-------------------------------------|--------------------|------------------|
| Clubs                 |                  |           |                  |                  | Members               |                    |                                     |                    |                  |
| RESULTS FOR 2014-2015 |                  |           |                  |                  | RESULTS FOR 2014-2015 |                    |                                     |                    |                  |
| QUARTER               | NEW CLUB<br>GOAL | NEW CLUBS | DROPPED<br>CLUBS | NET<br>GAIN/LOSS | QUARTER               | NEW MEMBER<br>GOAL | CHARTER AND<br>NEW MEMBERS<br>ADDED | DROPPED<br>MEMBERS | NET<br>GAIN/LOSS |
| JULY/AUG/SEPT         | 0                | 0         | 1                | -1               | JULY/AUG/SEPT         | 0                  | 56                                  | 63                 | -7               |
| OCT/NOV/DEC           | 1                | 0         | 0                | 0                | OCT/NOV/DEC           | 22                 | 12                                  | 32                 | -20              |
| JAN/FEB/MAR           | 0                | 0         | 0                | 0                | JAN/FEB/MAR           | 0                  | 20                                  | 31                 | -11              |
| APR/MAY/JUNE          | 0                | 0         | 0                | 0                | APR/MAY/JUNE          | 0                  | 19                                  | 55                 | -36              |